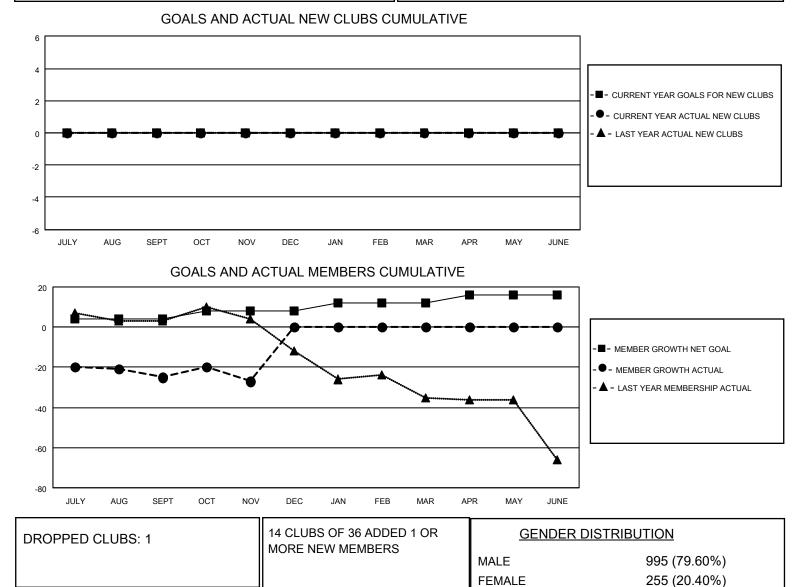

## LOCATION MISSOURI

District 26 M7

Results as of: 11/30/2021

| Clubs                 |               |           |               | Members               |                         |                         |                                                    |
|-----------------------|---------------|-----------|---------------|-----------------------|-------------------------|-------------------------|----------------------------------------------------|
| RESULTS FOR 2021-2022 |               |           |               | RESULTS FOR 2021-2022 |                         |                         |                                                    |
| QUARTER               | NEW CLUB GOAL | NEW CLUBS | DROPPED CLUBS | QUARTER               | /BER GROWTH NET<br>GOAL | MEMBER GROWTH<br>ACTUAL | DROPPED<br>MEMBERS ACTUAL<br>(including transfers) |
| JULY/AUG/SEPT         | 0             | 0         | 0             | JULY/AUG/SEPT         | 4                       | 36                      | 55                                                 |
| OCT/NOV/DEC           | 0             | 0         | 1             | OCT/NOV/DEC           | 4                       | 11                      | 13                                                 |
| JAN/FEB/MAR           | 0             | 0         | 0             | JAN/FEB/MAR           | 4                       | 0                       | 0                                                  |
| APR/MAY/JUNE          | 0             | 0         | 0             | APR/MAY/JUNE          | 4                       | 0                       | 0                                                  |

OTHER TOTAL

DECEASED

CLUB CANCELLED

**DROPPED MEMBERS** 

9

0

59

68